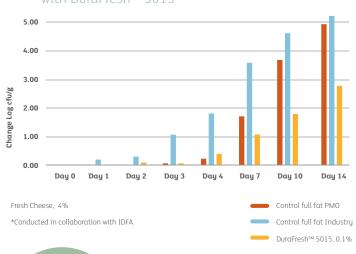

#### Listeria Control in Fresh "type" Cheese with DuraFresh™ 5015\*

### Benefits

- Clean label, natural alternative to sorbates and lactates
- Supports a 'no artificial preservative' claim
- Effective against yeast, mold, gram-positive and gram-negative bacteria
- Standardized to provide consistent efficacy
- Enhances and complements flavor profiles in savory applications
- Tolerates heat treatment and all types of processing equipment
- Available in dairy (grade A), allergen free and gluten-free formats